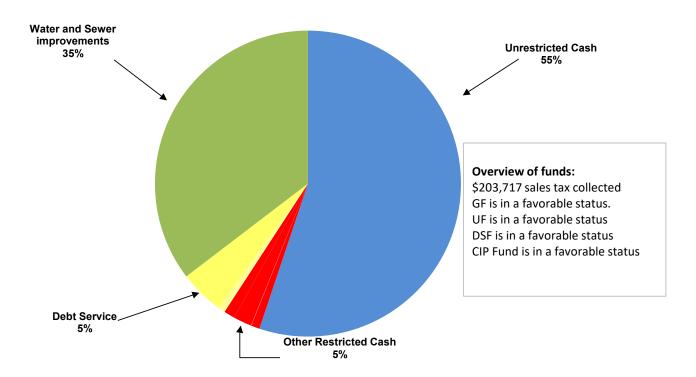

## CITY OF MANOR, TEXAS CASH AND INVESTMENTS As Of APRIL, 2023

|                               | GENERAL       | UTILITY      | DEBT<br>SERVICE | SPECIAL<br>REVENUE | CAPITAL<br>PROJECTS |               |
|-------------------------------|---------------|--------------|-----------------|--------------------|---------------------|---------------|
| CASH AND INVESTMENTS          | FUND          | FUND         | FUND            | FUNDS              | FUND                | TOTAL         |
| Unrestricted:                 |               |              |                 |                    |                     |               |
| Cash for operations           | 25,061,721    | 13,304,200   |                 |                    |                     | 38,365,922    |
| Restricted:                   |               |              |                 |                    |                     |               |
| Tourism                       |               |              |                 | 619,524            |                     | 619,524       |
| Court security and technology | 34,950        |              |                 |                    |                     | 34,950        |
| Rose Hill PID                 |               |              |                 | 1,337,252          |                     | 1,337,252     |
| Customer Deposits             |               | 818,889      |                 |                    |                     | 818,889       |
| Park                          | 513,563       |              |                 |                    |                     | 513,563       |
| Debt service                  |               |              | 3,272,406       |                    |                     | 3,272,406     |
| Capital Projects              |               |              |                 |                    |                     |               |
| Water and sewer improvements  |               |              |                 | 8,903,748          | 15,709,879          | 24,613,627    |
|                               |               |              |                 |                    |                     |               |
| TOTAL CASH AND INVESTMENTS    | \$ 25,610,233 | \$14,123,090 | \$ 3,272,406    | \$ 10,860,524      | \$ 15,709,879       | \$ 69,576,132 |